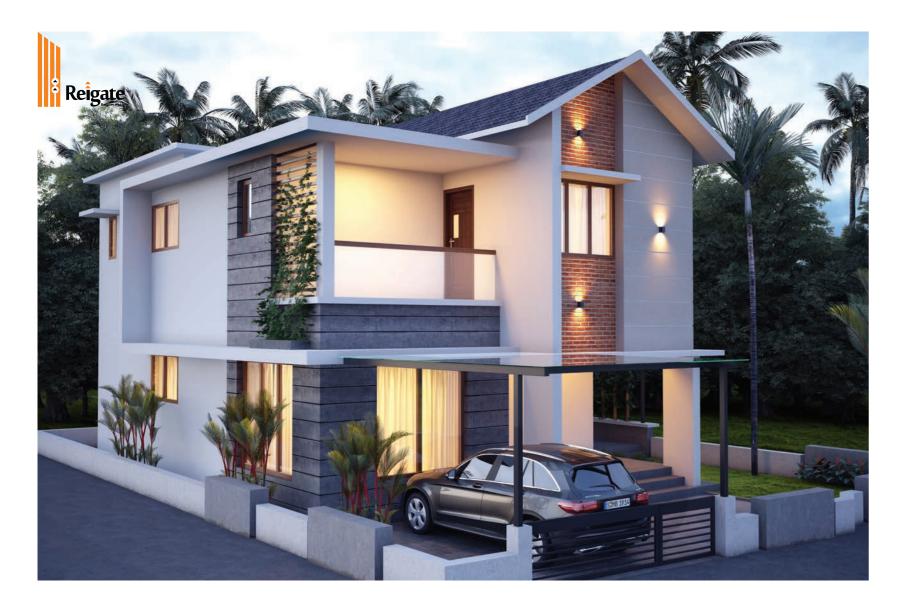

All Dimensions are in centimeters

Dimensions and areas shown herein are subject to change as may be required by the authorities Furniture layout is only indictive



W/A 320X150 KITCHEN 320X300 LIVING 320X330 

| Ground Floor | : 830 Sqft. |  |
|--------------|-------------|--|
| First Floor  | 1 838 Sqft  |  |
| Porch        | : 213 Sqft. |  |
|              |             |  |
| Total        | 1881 Sqft.  |  |

PLOT A TYPE B









All Dimensions are in centimeters Dimensions and areas shown herein are subject to change as may be required by the authorities Furniture layout is only indictive









All Dimensions are in centimeters

Dimensions and areas shown herein are subject to change as may be required by the authorities Furniture layout is only indictive





# AMENITIES

Reigate

### CHILDREN'S PLAY AREA » HEALTH CLUB » 24X7 SECURITY CCTV SURVEILANCE » STREET LIGHTS





## EASY ACCESS

| JDT                     | : | 600 mtr |
|----------