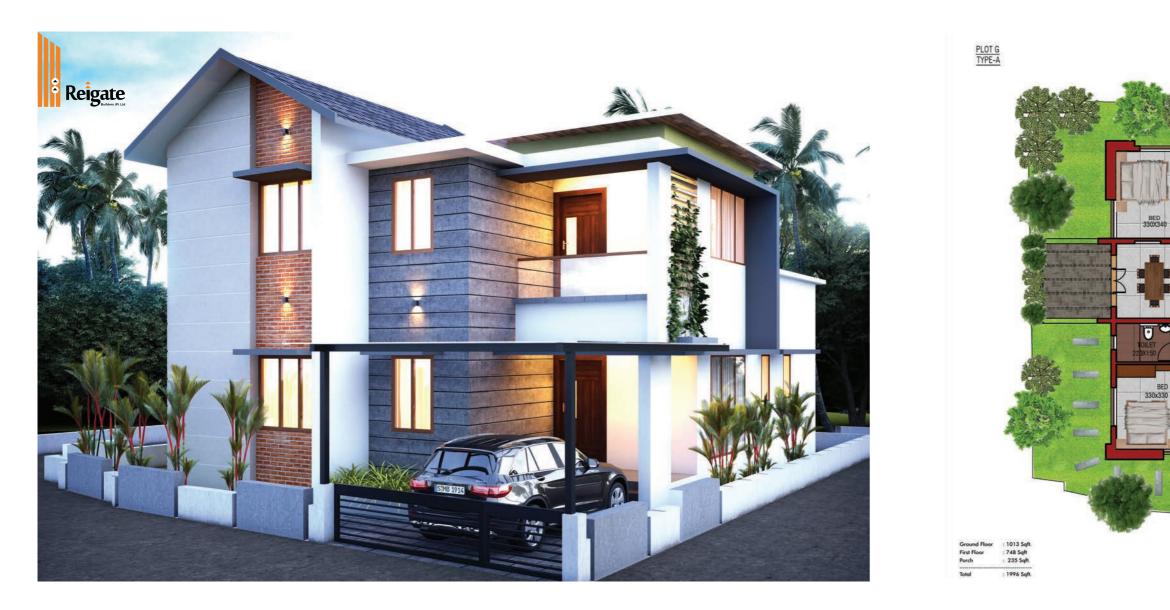

PLOT A TYPE B

All Dimensions are in centimeters Dimensions and areas shown herein are subject to change as may be required by the authorities Furniture layout is only indictive

All Dimensions are in centimeters

| Ground Floor | : 830 Sqft. |  |
|--------------|-------------|--|
| First Floor  | 1 838 Sqft  |  |
| Porch        | : 213 Sqft. |  |
|              |             |  |
| Total        | 1881 Sqft.  |  |