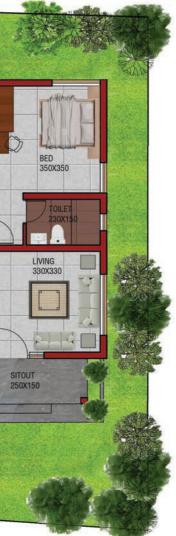

All Dimensions are in centimeters

Dimensions and areas shown herein are subject to change as may be required by the authorities Furniture layout is only indictive

W/A 320X150 KITCHEN 320X300 LIVING 320X330 

Dimensions and areas shown herein are subject to change as may be required by the authorities Furniture layout is only indictive