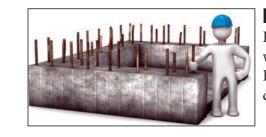

### FOUNDATION

Rubble masonry dry packed foundation & with cement mortar for basement and RCC Plinth beam (Reinforcement with approved quality steel and cement)

STRUCTURE Laterite stone masonry for walls.