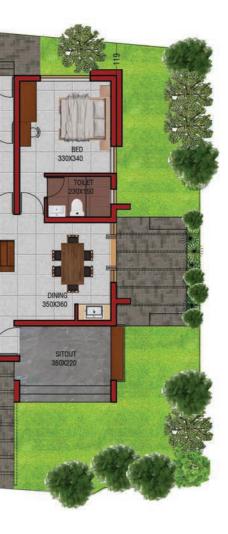

All Dimensions are in centimeters

Dimensions and areas shown herein are subject to change as may be required by the authorities Furniture layout is only indictive

W/A 320X150 KITCHEN 320X300 LIVING 320X330 

PLOT A TYPE B

All Dimensions are in centimeters Dimensions and areas shown herein are subject to change as may be required by the authorities Furniture layout is only indictive

All Dimensions are in centimeters

Dimensions and areas shown herein are subject to change as may be required by the authorities Furniture layout is only indictive