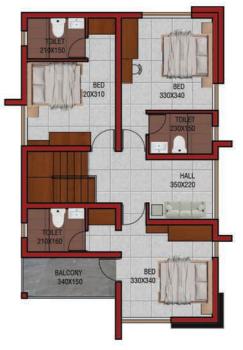

All Dimensions are in centimeters

Dimensions and areas shown herein are subject to change as may be required by the authorities Furniture layout is only indictive

W/A 320X150 KITCHEN 320X300 LIVING 320X330 

PLOT A TYPE B

All Dimensions are in centimeters Dimensions and areas shown herein are subject to change as may be required by the authorities Furniture layout is only indictive

All Dimensions are in centimeters

Dimensions and areas shown herein are subject to change as may be required by the authorities Furniture layout is only indictive