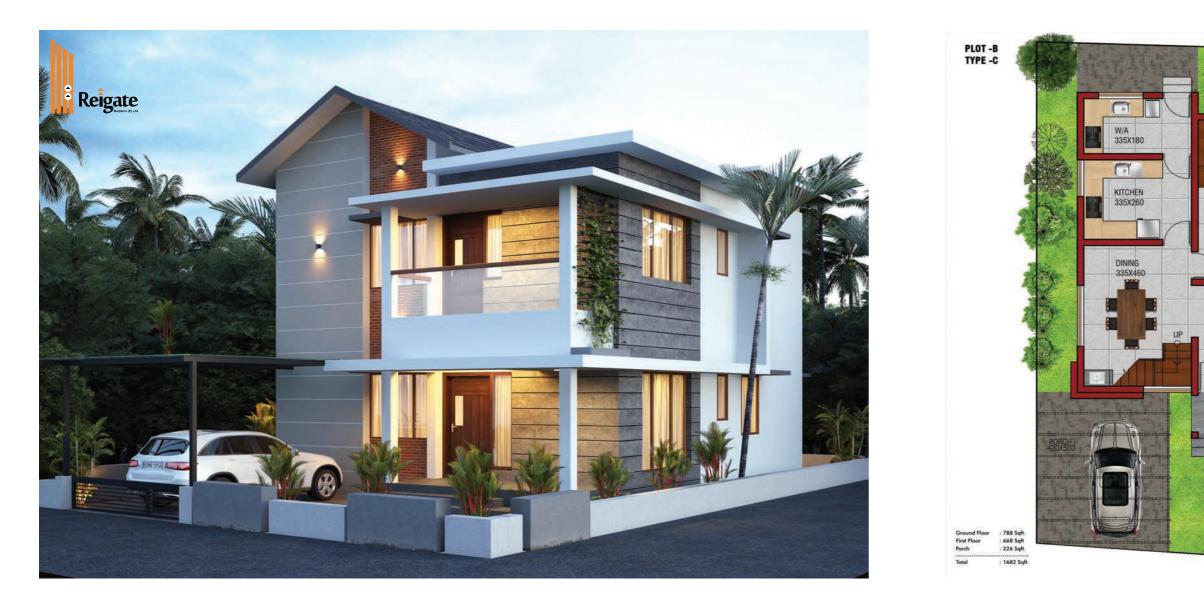

| Ground Floor | : 830 Sqft. |  |
|--------------|-------------|--|
| First Floor  | 1 838 Sqft  |  |
| Porch        | : 213 Sqft. |  |
|              |             |  |
| Total        | 1881 Sqft.  |  |

PLOT A TYPE B

All Dimensions are in centimeters Dimensions and areas shown herein are subject to change as may be required by the authorities Furniture layout is only indictive

All Dimensions are in centimeters