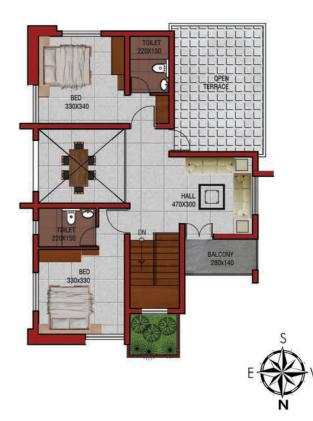

All Dimensions are in centimeters

Dimensions and areas shown herein are subject to change as may be required by the authorities Furniture layout is only indictive

W/A 320X150 KITCHEN 320X300 LIVING 320X330 

PLOT A TYPE B

All Dimensions are in centimeters Dimensions and areas shown herein are subject to change as may be required by the authorities Furniture layout is only indictive

All Dimensions are in centimeters

Dimensions and areas shown herein are subject to change as may be required by the authorities Furniture layout is only indictive