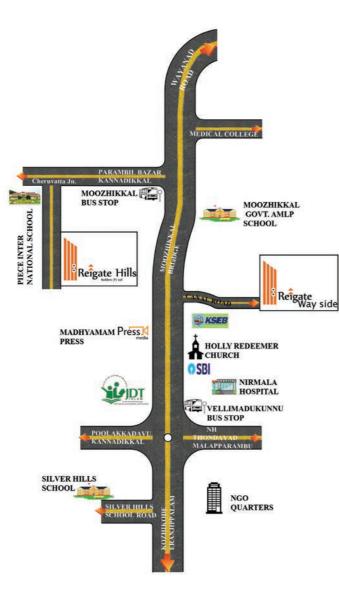

## EASY ACCESS

| JDT                     | : | 600 mtr |
|-------------------------|---|---------|
| Silver Hills HSS        | : | 1.20 km |
| IIM, Kunnamangalam      | : | 5.00 km |
| Presentation HSS        | : | 3.00 km |
| IISR                    | : | 1.50 km |
| Markaz                  | : | 4.00 km |
| Nirmala Hospital        | : | 600 mtr |
| Medical College         | : | 3.00 km |
| IQRA Hospital           | : | 4.00 km |
| Baby Memorial Hospital  | : | 7.00 km |
| Civil Station           | : | 6.30 km |
| Calicut Town            | : | 8.00 km |
| Focus Mall              | : | 8.00 km |
| KSRTC                   | : | 8.20 km |
| Mofussil Bus Stand      | : | 8.00 km |
| Railway Station         | : | 9.00 km |
| Chevayur Police Station | : | 1.00 km |
| Airport                 | : | 25 km   |
|                         |   |         |