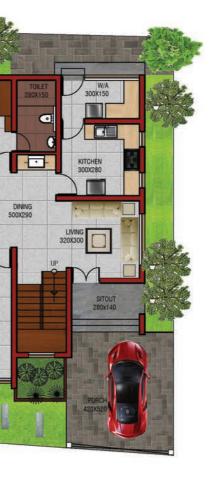

All Dimensions are in centimeters

Dimensions and areas shown herein are subject to change as may be required by the authorities Furniture layout is only indictive

W/A 320X150 KITCHEN 320X300 LIVING 320X330 

PLOT A TYPE B

All Dimensions are in centimeters Dimensions and areas shown herein are subject to change as may be required by the authorities Furniture layout is only indictive

All Dimensions are in centimeters

Dimensions and areas shown herein are subject to change as may be required by the authorities Furniture layout is only indictive