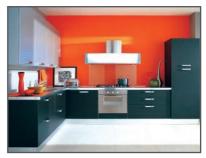

#### **KITCHEN**

Kitchen counter with granite top provided with stainless steel sink. Glazed tile above counter to a height of 50cms.